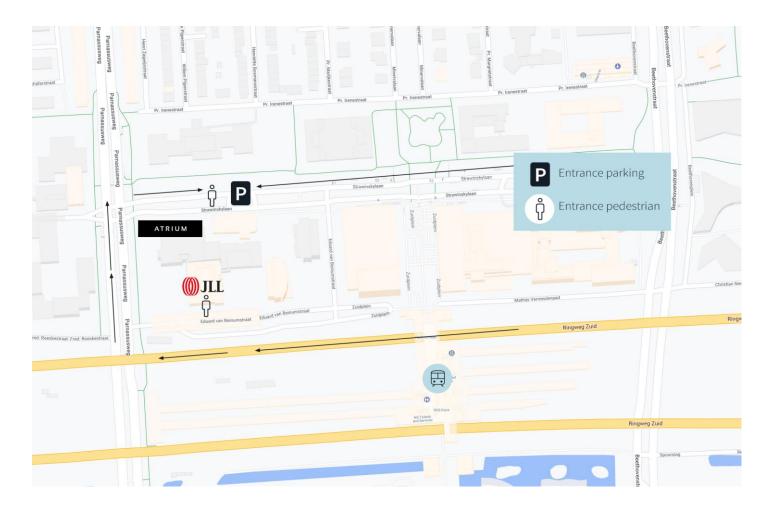

# How to find our office

Visiting JLL in Office Building 'Atrium' (The South Tower)

Parnassusweg 727 1077 DG Amsterdam 9th Floor Entrance parking at Strawinskylaan 2999

Please note that it is **not** recommended to use Google Maps to find our address!

You can enter the Atrium Building via the promenade at Parnassusweg. When entering the building, the elevators are located on your left hand side.

## **Parking**

- The parking of our Amsterdam office is located at Strawinskylaan 2999;
- When you enter Strawinskylaan from Beethovenstraat you'll find the Atrium parking at your left hand side after 450 meters;
- When you enter Strawinskylaan from Parnassusweg you'll find the Atrium parking at your right hand side after 90 meters;
- You can park your car at level -1 or -2;
- Follow the signs to The South Tower and take the stairs or the elevator to the first floor. From there, turn right to the hallway of The South Tower where you can find the reception of The South Tower. Here you'll receive a badge to access the South Tower. Take the elevator to JLL's reception on the ninth floor.

#### **Public transport from Amsterdam Central Station**

Take tram 5 towards Middenhoven/Amstelveen, get off at 'Amsterdam Zuid/WTC'. Continue on the same road towards Parnassusweg. At the end of the road, take the stairs down on your left hand side. Continue your way on the Parnassusweg. After approximately 50 meters, turn left to the entrance of the Atrium building. When entering the building, the elevators are located on your left hand side.

#### **Public transport from Amsterdam Amstel Station**

Take metro number 51 towards Van der Madeweg, get off at 'Amsterdam Zuid/WTC'. Follow the directions to 'Zuidplein' and turn right just after Starbucks. Follow the small road parallel to the train tracks. When you enter Parnassusweg, you'll see the entrance of the Atrium building. When entering the building, the elevators are located on your left hand side.

#### **Public transport from Schiphol Airport**

There are various trains towards 'Amsterdam Zuid/WTC'. Get off at 'Amsterdam Zuid/WTC'. When you exit the train, walk to the stairs at the end of the platform located on Parnassusweg (opposite side of the central hallway of the station). Take the stairs down and turn right. After approximately 50 meters, turn right to the entrance of the Atrium building. When entering the building, the elevators are located on your left hand side.